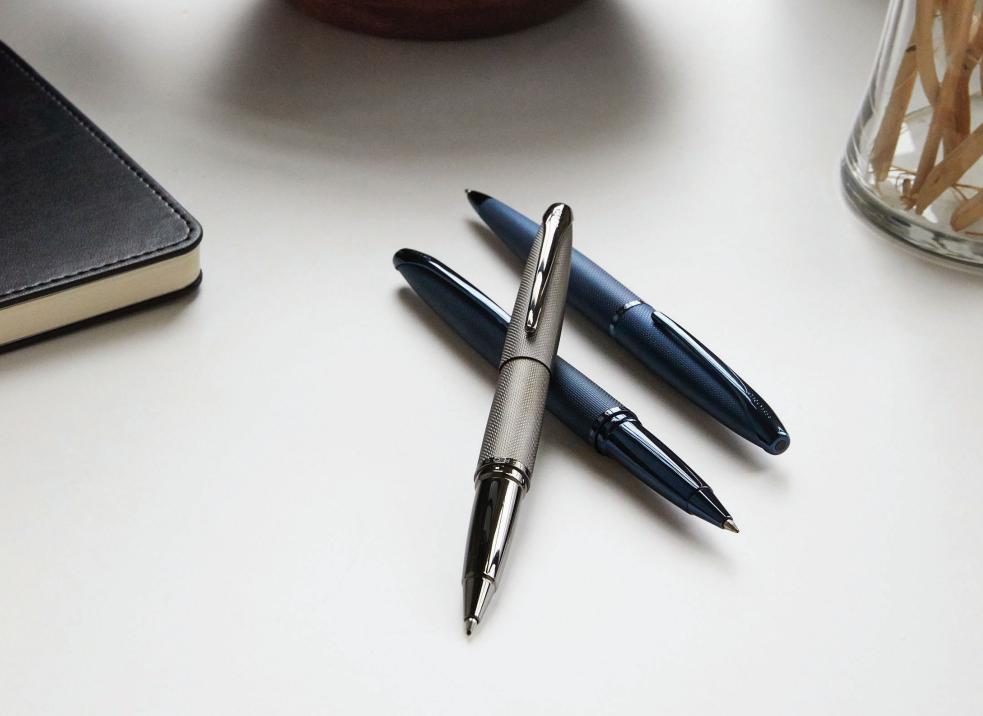

# ATX

#### THE PEN THAT SETS THE TRENDS.

ATX delivers cutting-edge style with a distinctive, integrated clip and a streamlined, tapered silhouette.

Offered in modern, fresh finishes to complement today's tech devices.