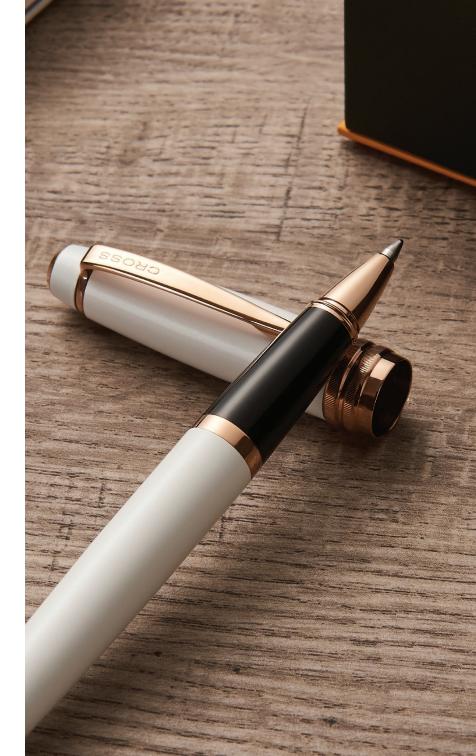

# CALAIS

#### A MODERN TAKE ON CLASSIC.

Substantial and comfortable in hand, Calais is a pen with presence. Inspired by sleek Art Deco design, the tapered silhouette is offered in updated finishes that make a new statement in style.

Calais is one of our top options for writers who prefer a larger pen.