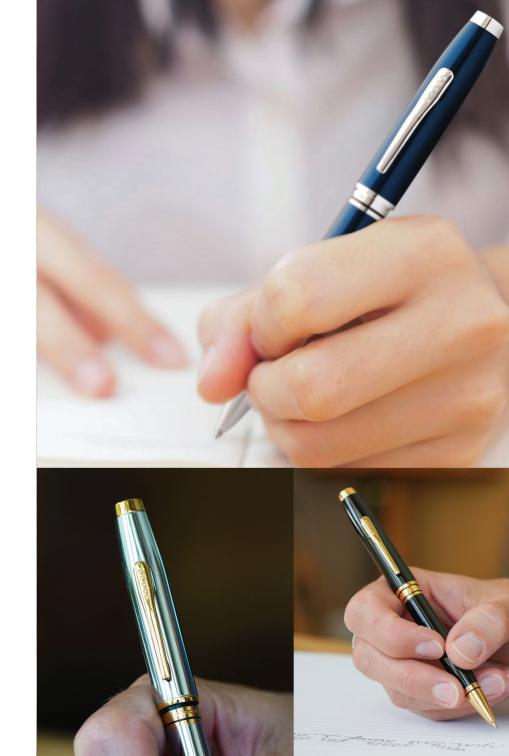

# **CENTURY II**

#### THE EVOLUTION OF A CLASSIC.

Century II shares the style and grace of the original Cross Classic Century, yet its wider profile is more substantial and purposeful in hand. Balanced and weighted with precision, Century II has been used by American presidents and global leaders while in office.