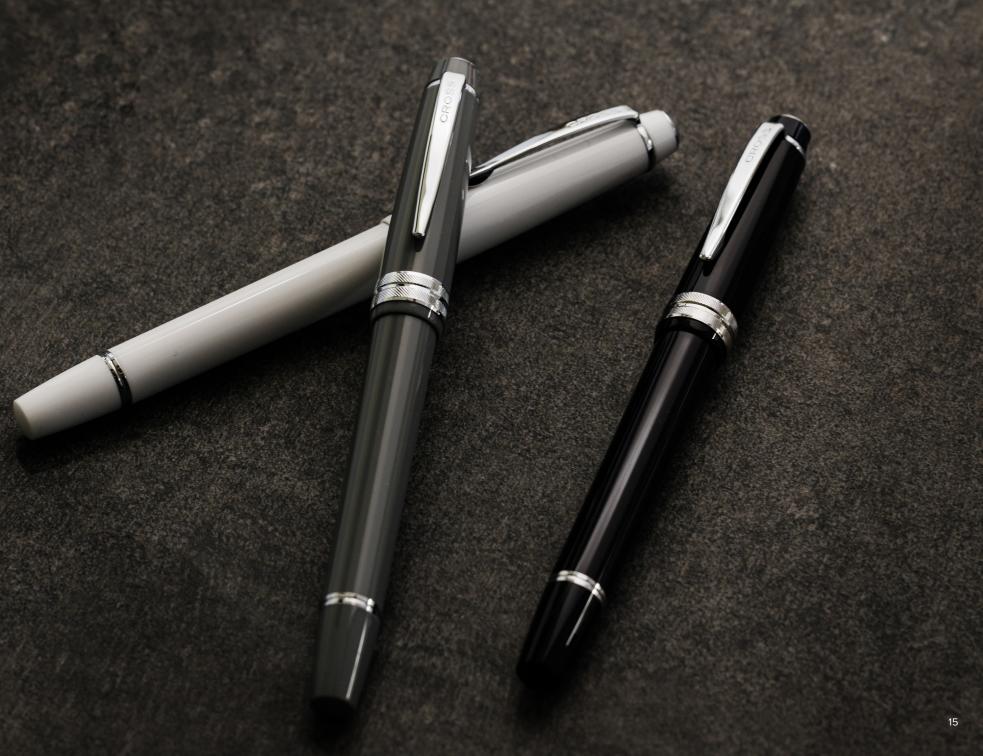

# BAILEY

#### POLISHED AND PROFESSIONAL.

Bailey is a Cross best seller chosen by professionals on the path to success. The well-balanced, mid-sized profile is distinguished by a grooved centre ring detail.

A smart addition to an executive desk or today's remote work space.

### BAILEY

|                                             | Item #      | DESCRIPTION                                                                                                                          |
|---------------------------------------------|-------------|--------------------------------------------------------------------------------------------------------------------------------------|
| Cross Bailey™ Matt Black Lacquer            |             |                                                                                                                                      |
|                                             | AT0456-19XJ | Matt Black Lacquer with Polished Black PVD appointments and Polished Black<br>PVD Coated Stainless Steel Extra-Fine Nib Fountain Pen |
|                                             | AT0456-19FJ | Matt Black Lacquer with Polished Black PVD appointments and Polished Black PVD Coated Stainless Steel Fine Nib Fountain Pen          |
|                                             | AT0456-19MJ | Matt Black Lacquer Pen with Polished Black PVD appointments and Polished Black PVD Coated Stainless Steel Medium Nib Fountain Pen    |
|                                             | AT0455-19   | Matt Black Lacquer with Polished Black PVD appointments Rollerball Pen                                                               |
|                                             | AT0452-19   | Matt Black Lacquer with Polished Black PVD appointments Ballpoint Pen                                                                |
| Cross Bailey <sup>™</sup> Matt Grey Lacquer |             |                                                                                                                                      |
|                                             | AT0456-20XJ | Matt Grey Lacquer with Polished Black PVD appointments and Polished Black<br>PVD Coated Stainless Steel Extra-Fine Nib Fountain Pen  |
| arche and a second                          | AT0456-20FJ | Matt Grey Lacquer with Polished Black PVD appointments and Polished<br>Black PVD Coated Stainless Steel Fine Nib Fountain Pen        |
|                                             | AT0456-20MJ | Matt Grey Lacquer with Polished Black PVD appointments and Polished Black<br>PVD Coated Stainless Steel Medium Nib Fountain Pen      |
|                                             | AT0455-20   | Matt Grey Lacquer with Polished Black PVD appointments Rollerball Pen                                                                |
| Cross Bailey <sup>™</sup> Matt Red Lacquer  |             |                                                                                                                                      |
|                                             | AT0456-21XJ | Matt Red Lacquer with Polished Black PVD appointments and Polished Black<br>PVD Coated Stainless Steel Extra-Fine Nib Fountain Pen   |
|                                             | AT0456-21FJ | Matt Red Lacquer with Polished Black PVD appointments and Polished Black PVD Coated Stainless Steel Fine Nib Fountain Pen            |
| (Ross                                       | AT0456-21MJ | Matt Red Lacquer with Polished Black PVD appointments and Polished Black<br>PVD Coated Stainless Steel Medium Nib Fountain Pen       |
|                                             | AT0455-21   | Matt Red Lacquer with Polished Black PVD appointments Rollerball Pen                                                                 |
|                                             | AT0452-21   | Matt Red Lacquer with Polished Black PVD appointments Ballpoint Pen                                                                  |

### BAILEY

|                                         | Item #      | DESCRIPTION                                                                                                                          |   |
|-----------------------------------------|-------------|--------------------------------------------------------------------------------------------------------------------------------------|---|
| Cross Bailey™ Medalist                  |             |                                                                                                                                      |   |
|                                         | AT0456-6MS  | Cross Bailey™ Medalist® with 23CT Gold Plated Appointments and Medium Stainless Steel Nib Fountain Pen                               |   |
| OROSS                                   | AT0455-6    | Cross Bailey™ Medalist® with 23CT Gold Plated Appointments Selectip Rollerball Pen                                                   |   |
|                                         | AT0452-6    | Cross Bailey™ Medalist® with 23CT Gold Plated Appointments Ballpoint Pen                                                             | X |
| Cross Bailey™ Blue Lacquer              |             |                                                                                                                                      |   |
|                                         | AT0456-12MS | Cross Bailey™ Blue Lacquer with Polished Chrome Appointments and Medium Stainless Steel Nib Fountain Pen                             |   |
| CROSS                                   | AT0455-12   | Cross Bailey™ Blue Lacquer with Polished Chrome Appointment Selectip Rollerball Pen                                                  |   |
|                                         | AT0452-12   | Cross Bailey™ Blue Lacquer with Polished Chrome Appointment Ballpoint Pen                                                            | X |
| Cross Bailey™ Red Lacquer               |             |                                                                                                                                      |   |
|                                         | AT0456-8MS  | Cross Bailey <sup>™</sup> Red Lacquer with Polished Chrome Appointments and Medium Stainless Steel Nib Fountain Pen                  |   |
| CROSS                                   | AT0455-8    | Cross Bailey <sup>™</sup> Red Lacquer with Polished Chrome Appointments Selectip Rollerball Pen                                      |   |
|                                         | AT0452-8    | Cross Bailey™ Red Lacquer with Polished Chrome Appointments Ballpoint Pen                                                            | X |
| Cross Bailey™ Black Lacquer             |             |                                                                                                                                      |   |
|                                         | AT0456-7MS  | Cross Bailey™ Black Lacquer with Polished Chrome Appointments and Medium Stainless Steel Nib Fountain Pen                            | X |
| скоза                                   | AT0455-7    | Cross Bailey <sup>™</sup> Black Lacquer with Polished Chrome Appointments Selectip Rollerball Pen                                    | X |
|                                         | AT0452-7    | Cross Bailey <sup>™</sup> Black Lacquer with Polished Chrome Appointments Ballpoint Pen                                              | X |
| Cross Bailey™ Pearlescent White Lacquer |             |                                                                                                                                      |   |
|                                         | AT0456-22XF | Cross Bailey™ Pearlescent White Lacquer with Rose Gold Appointments Rose-Gold PVD Coated Stainless Steel Extra-Fine Nib Fountain Pen |   |
|                                         | AT0456-22FF | Cross Bailey™ Pearlescent White Lacquer with Rose Gold Appointments Rose-Gold PVD Coated Stainless Steel Fine Nib Fountain Pen       |   |
| CFOSS                                   | AT0456-22MF | Cross Bailey™ Pearlescent White Lacquer with Rose Gold Appointments Rose-Gold PVD Coated Stainless Steel Medium Nib Fountain Pen     |   |
|                                         | AT0455-22   | Cross Bailey™ Pearlescent White Lacquer Rollerball Pen with Rose Gold Appointments                                                   |   |
|                                         | AT0452-22   | Cross Bailey™ Pearlescent White Lacquer Ballpoint Pen with Rose Gold Appointments                                                    |   |