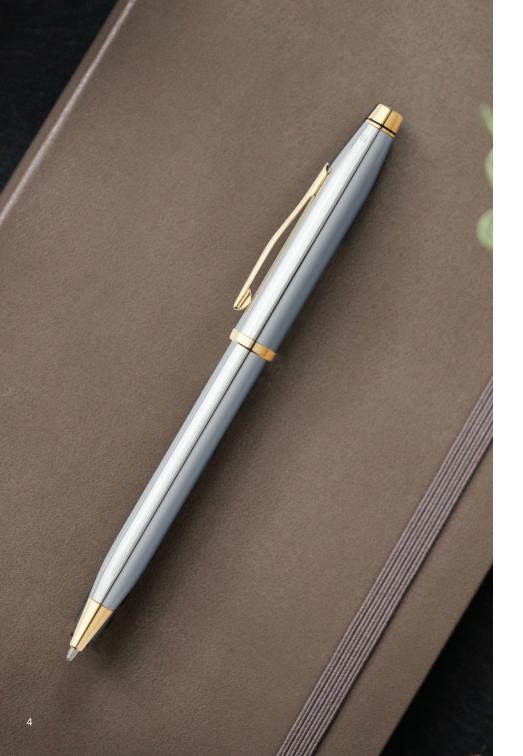

# **CENTURY II**

#### THE EVOLUTION OF A CLASSIC.

Century II shares the style and grace of the original Cross Classic Century, yet its wider profile is more substantial and purposeful in hand. Balanced and weighted with precision, Century II has been used by American presidents and global leaders while in office.