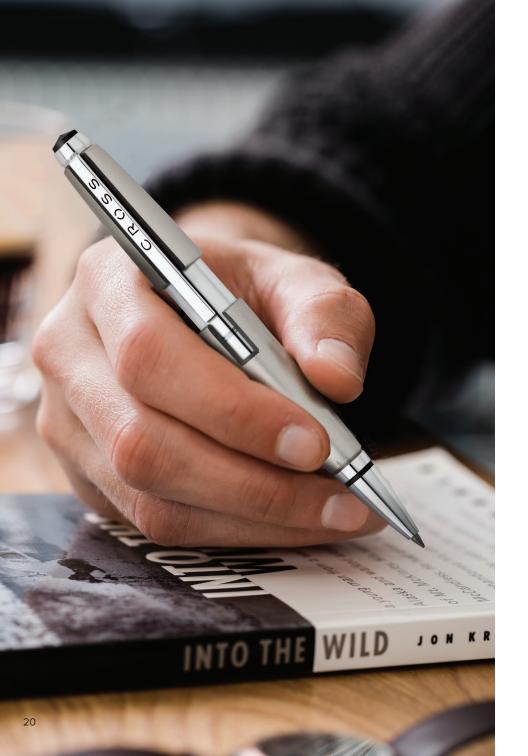

# EDGE

#### SLIDE OPEN. WRITE. SNAP SHUT. REPEAT.

Edge appeals to innovators with its patented quickaction functionality and adaptability – the gel ink rollerball converts to a ballpoint with a simple change of refill. And the centre ring is a fun and unexpected personalisation area, revealed every time the Edge slides open to write.