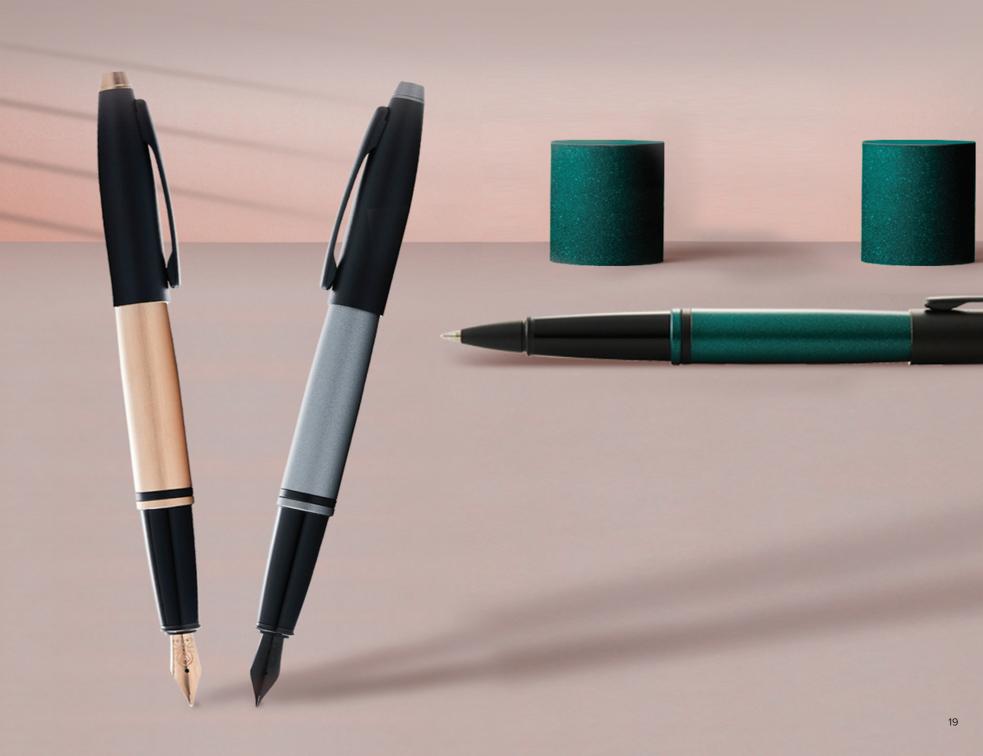

# CALAIS

#### A MODERN TAKE ON CLASSIC.

Substantial and comfortable in hand, Calais is a pen with presence. Inspired by sleek Art Deco design, the tapered silhouette is offered in updated finishes that make a new statement in style.

Calais is one of our top options for writers who prefer a larger pen.